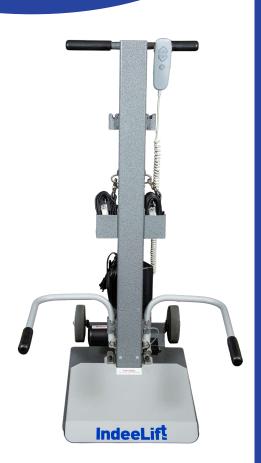

# **Summary of Features**

- Beveled seat-front for easy slide on transfer surface
- Wired remote for convenient operation
- Swinging/Removable Rise-Assist Handles for easy secure transfer
- Dual safety belts for added safety

- Powder coated for easy cleaning
- Small footprint for tight spaces
- Lithium-Ion battery powered with automatic charger
- 9' (2.74m) power cord

### **Physical Specifications**

| Safe Working Load                | 400 lbs. (180 kg) |
|----------------------------------|-------------------|
| Overall Depth                    | 26.5" (67 cm)     |
| Maximum Overall Height (raised)  | . 70.75" (174 cm) |
| Minimum Overall Height (lowered) | 41.75" (100 cm)   |
| External Width incl Rise Handles | 23" (58 cm)       |
| Maximum Seat Height              | 30" (76 cm)       |
| Seat Width                       | . 14" (35 cm)     |
| Wheel Diameter                   | 5" (13 cm)        |
| Unit Weight                      | 78 lbs. (38 kg)   |