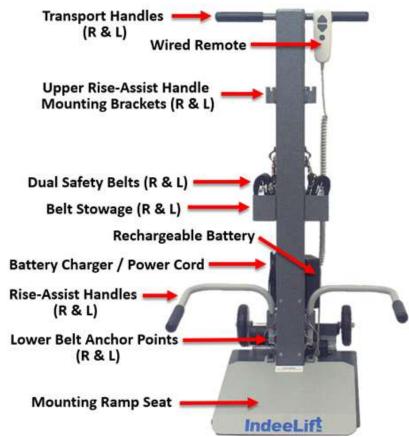

# **Summary of Features**

- Beveled seat-front for easy slide on transfer surface
- Wired remote for convenient operation
- Swinging/Removable Rise-Assist Handles for easy secure transfer
- Dual safety belts for added safety

- Powder coated for easy cleaning
- Small footprint for tight spaces
- Lithium-Ion battery powered with automatic charger
- 9' (2.74m) power cord