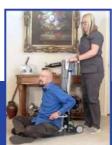

The standing lift function allows users to be safely raised to access a high bed or an overhead cabinet - a step stool without the step!

Can be used independently or with the assistance of a caregiver.

Standing Function