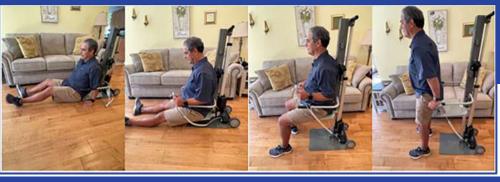

## **Description**

The FTS-400 is a lift & transfer tool that enables quick and safe fall recovery while eliminating manual lifting.

It can raise individuals up to 400 lbs. (180 kg) to a seated or standing position, and allows for easy transfers to and from a wheelchair, bed, commode, exercise equipment or even the floor.

The standing lift function allows users to be safely raised to access a high bed or an overhead cabinet - a step stool without the step!

Can be used independently or with the assistance of a caregiver.