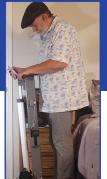

The standing lift function allows users to be safely raised to access a high bed or an overhead cabinet - a step stool without the step!

Can be used independently or with the assistance of a caregiver.

Standing Function