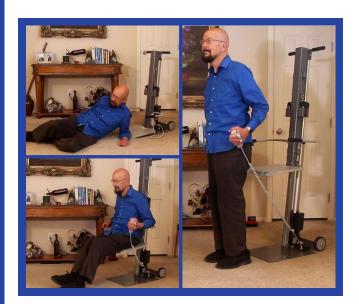

## **Description**

The FTS-400 is a lift & transfer tool that enables quick and safe fall recovery while eliminating manual lifting.

It can raise individuals up to 400 lbs. (180 kg) to a seated or standing position, and allows for easy transfers to and from a wheelchair, bed, commode, exercise equipment or even the floor.

The standing lift function allows users to be safely raised to access a high bed or an overhead cabinet - a step stool without the step!

Can be used independently or with the assistance of a caregiver.

Standing Function