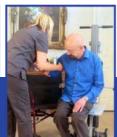

## **Description**

The FTS-400 is a lift & transfer tool that enables quick and safe fall recovery while eliminating manual lifting.

It can raise individuals up to 400 lbs. (180 kg) to a seated or standing position, and allows for easy transfers to and from a wheelchair, bed, commode, exercise equipment or even the floor.

The standing lift function allows users to be safely raised to access a high bed or an overhead cabinet - a step stool without the step!

Can be used independently or with the assistance of a caregiver.