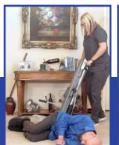

## **Description**

The FTS-400 is a lift & transfer tool that enables quick and safe fall recovery while eliminating manual lifting.

It can raise individuals up to 400 lbs. (180 kg) to a seated or standing position, and allows for easy transfers to and from a wheelchair, bed, commode, exercise equipment or even the floor.

The standing lift function allows users to be safely raised to access a high bed or an overhead cabinet - a step stool without the step!

Can be used independently or with the assistance of a caregiver.