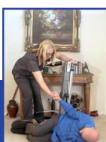

## **Description**

The FTS-400 is a lift & transfer tool that enables quick and safe fall recovery while eliminating manual lifting.

It can raise individuals up to 400 lbs. (180 kg) to a seated or standing position, and allows for easy transfers to and from a wheelchair, bed, commode, exercise equipment or even the floor.

The standing lift function allows users to be safely raised to access a high bed or an overhead cabinet - a step stool without the step!

Can be used independently or with the assistance of a caregiver.