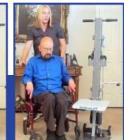

## **Description**

The FTS-400 is a lift & transfer tool that enables quick and safe fall recovery while eliminating manual lifting.

It can raise individuals up to 400 lbs. (180 kg) to a seated or standing position, and allows for easy transfers to and from a wheelchair, bed, commode, exercise equipment or even the floor.

The standing lift function allows users to be safely raised to access a high bed or an overhead cabinet - a step stool without the step!

Can be used independently or with the assistance of a caregiver.