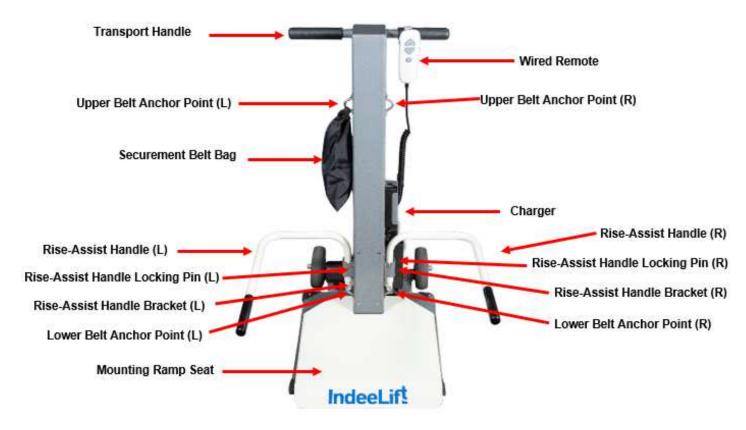

# **Summary of Features**

- Beveled seat-front for easy slide on transfer surface
- Wired remote for convenient operation
- Swinging/Removable Rise Assist Handles for easy, secure transfers
- Securement Belt for added safety
- Powder coated for easy cleaning
- Small footprint for tight spaces
- Lithium-Ion battery powered with automatic charger
- 9' (2.74m) power cord