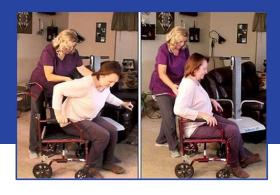

safely lifts a fallen person from the floor, eliminating the need for a 911 call while transforming a stressful fall into a non-event.

It can raise individuals up to 300 lbs. (136 kg) to a seated position allowing the user to stand up or transfer to and/or from a wheelchair, bed, commode, exercise equipment or even the floor.

Can be self-operated or with the assistance of a caregiver.



# **Self Operation**



# **Assisted Operation**





**In the home**, individuals can be lifted from the floor after a fall or when getting back up from exercise, therapy, gardening or playing with a family pet.

**In Care Centers** (assisted living, senior housing, senior centers, hospice and mobile caregivers), allows caregivers to easily & safely recover fallen residents.

#### **Seated Transfers**



# **Summary of Features**

- Beveled seat-front for easy slide on transfer surface
- Wired remote for convenient operation
- Swinging/Removable Rise Assist Handles for easy, secure transfers
- Securement Belt for added safety
- Powder coated for easy cleaning
- Small footprint for tight spaces
- Lithium-Ion battery powered with automatic charger
- 9' (2.74m) power cord



## **Physical Specifications**

| Safe Working Load   | 300 lbs. (136 kg) |
|---------------------|-------------------|
| Maximum Height      | 54" (137 cm)      |
| External Width      | 15" (38 cm)       |
| Maximum Seat Height | 21" (54 cm)       |
| Wheels              | 5" (13 cm)        |
| Total Weight        | 65 lbs (29 5 kg)  |

## **Electrical Specifications**

Standard 2-prong 110 VAC Power Cord (USA) Standa