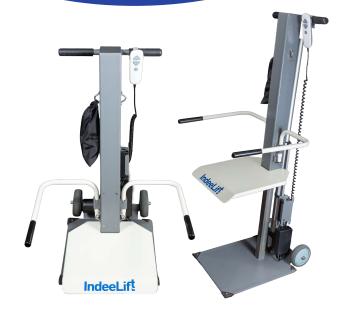

# **Summary of Features**

- Beveled seat-front for easy slide on transfer surface
- Wired remote for convenient operation
- Swinging/Removable Rise Assist Handles for easy, secure transfers
- Securement Belt for added safety
- Powder coated for easy cleaning
- Small footprint for tight spaces
- Lithium-Ion battery powered with automatic charger
- 9' (2.74m) power cord

## **Physical Specifications**

| Safe Working Load   | 300 lbs. (136 kg) |
|---------------------|-------------------|
| Maximum Height      | 54" (137 cm)      |
| External Width      | 15" (38 cm)       |
| Maximum Seat Height | 21" (54 cm)       |
| Wheels              | 5" (13 cm)        |
| Total Weight        | 65 lbs (29 5 kg)  |