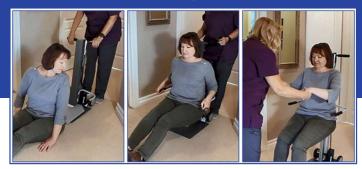

# **Assisted Operation**

**In the home**, individuals can be lifted from the floor after a fall or when getting back up from exercise, therapy, gardening or playing with a family pet.

**In Care Centers** (assisted living, senior housing, senior centers, hospice and mobile caregivers), allows caregivers to easily & safely recover fallen residents.

# **Consumer Model**

The "People Picker Upper" (PPU) safely lifts a fallen person from the floor, eliminating the need for a 911 call while transforming a stressful fall into a non-event.

It can raise individuals up to 300 lbs. (136 kg) to a seated position allowing the user to stand up or transfer to and/or from a wheelchair, bed, commode, exercise equipment or even the floor.