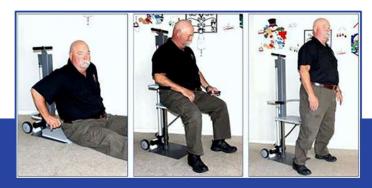

# **Self Operation**

# **Consumer Model**

The "People Picker Upper" (PPU) safely lifts a fallen person from the floor, eliminating the need for a 911 call while transforming a stressful fall into a non-event.

It can raise individuals up to 300 lbs. (136 kg) to a seated position allowing the user to stand up or transfer to and/or from a wheelchair, bed, commode, exercise equipment or even the floor.